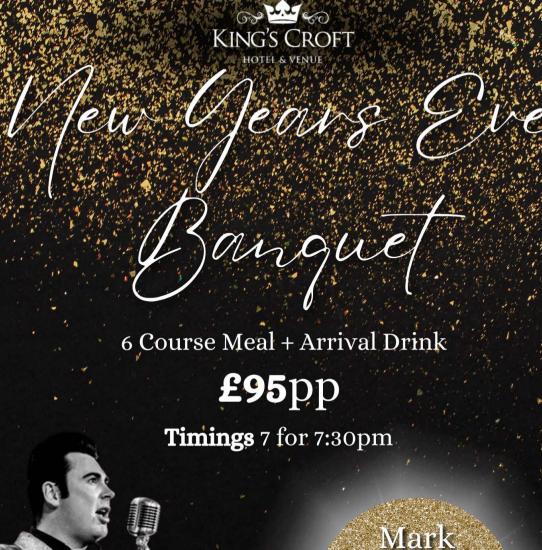

# New Years Eve Banquet

SUNDAY 31ST DECEMBER 2023 | 6 COURSE MEAL | £95PP

7 FOR 7.30PM | LIVE ENTERTAINMENT & LATE DISCO